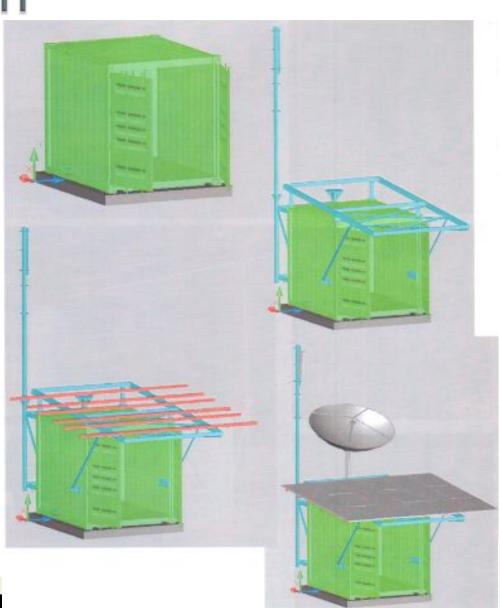

#### Portable WiMAX

- All in one setup
- Transportable
- Easy to setup
- Economical to setup
- Predesigned to suit remote deployments
  - Designed by Kordia PNG

### Consist of

- Own Solar/hybrid power plant
- 24 hour battery reserve time
- Built in Diesel Generator
- WiMAX Base Station
- VSAT terminal
- ▶ 15 meter HIGH AGL antenna Mast
- Integrated DC/AC convertors and invertors
- In housed ASN and CSN equipment

The Design