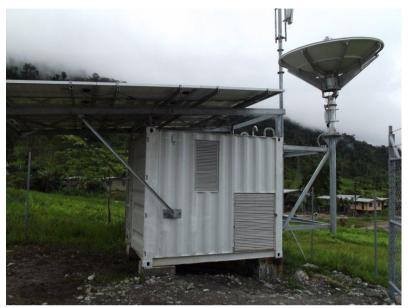

#### Portable WiMAX

- All in one setup
- Transportable
- Easy to setup
- Economical to setup
- Predesigned to suit remote deployments
  - Designed by Kordia PNG

### Consist of

- Own Solar/hybrid power plant
- 24 hour battery reserve time
- Built in Diesel Generator
- WiMAX Base Station
- VSAT terminal
- ▶ 15 meter HIGH AGL antenna Mast
- Integrated DC/AC convertors and invertors
- In housed ASN and CSN equipment