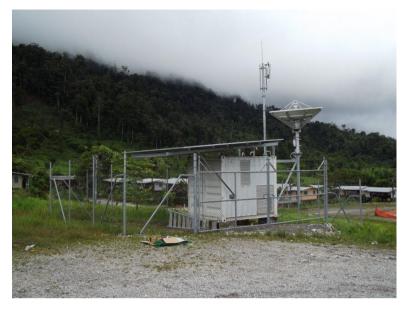

#### Portable WiMAX

- All in one setup
- Transportable
- Easy to setup
- Economical to setup
- Predesigned to suit remote deployments
  - Designed by Kordia PNG

### Consist of

- Own Solar/hybrid power plant
- 24 hour battery reserve time
- Built in Diesel Generator
- WiMAX Base Station
- VSAT terminal
- ▶ 15 meter HIGH AGL antenna Mast
- Integrated DC/AC convertors and invertors
- In housed ASN and CSN equipment