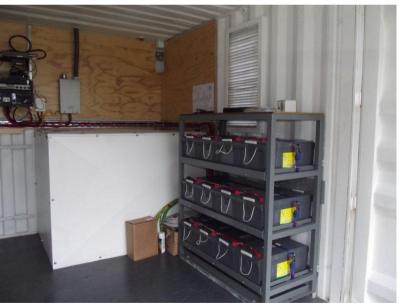

#### Portable WiMAX

- All in one setup
- Transportable
- Easy to setup
- Economical to setup
- Predesigned to suit remote deployments
  - Designed by Kordia PNG

### Consist of

- Own Solar/hybrid power plant
- 24 hour battery reserve time
- Built in Diesel Generator
- WiMAX Base Station
- VSAT terminal
- ▶ 15 meter HIGH AGL antenna Mast
- Integrated DC/AC convertors and invertors
- In housed ASN and CSN equipment

The Design