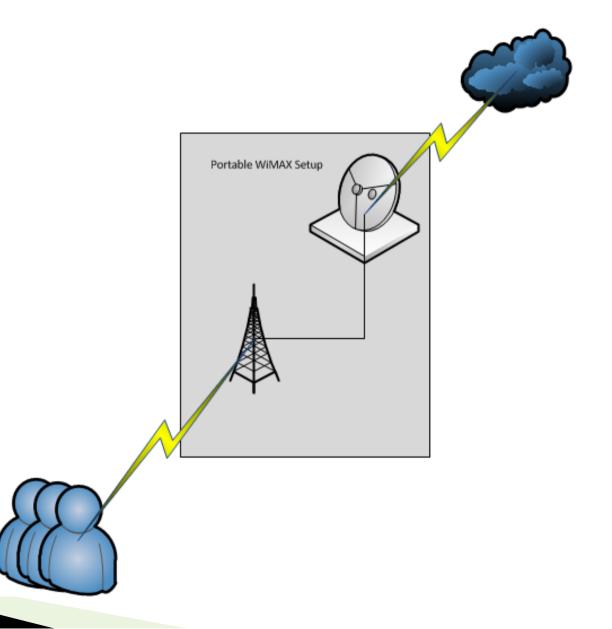

## Architecture

- VSAT
- Portable WiMAX
- Subscribers

#### Portable WiMAX

- All in one setup
- Transportable
- Easy to setup
- Economical to setup
- Predesigned to suit remote deployments
  - Designed by Kordia PNG

### Consist of

- Own Solar/hybrid power plant
- 24 hour battery reserve time
- Built in Diesel Generator
- WiMAX Base Station
- VSAT terminal
- ▶ 15 meter HIGH AGL antenna Mast
- Integrated DC/AC convertors and invertors
- In housed ASN and CSN equipment