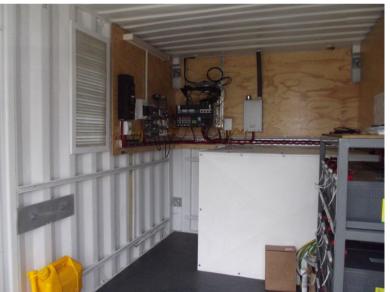

#### Portable WiMAX

- All in one setup
- Transportable
- Easy to setup
- Economical to setup
- Predesigned to suit remote deployments
  - Designed by Kordia PNG

### Consist of

- Own Solar/hybrid power plant
- 24 hour battery reserve time
- Built in Diesel Generator
- WiMAX Base Station
- VSAT terminal
- ▶ 15 meter HIGH AGL antenna Mast
- Integrated DC/AC convertors and invertors
- In housed ASN and CSN equipment

The Design