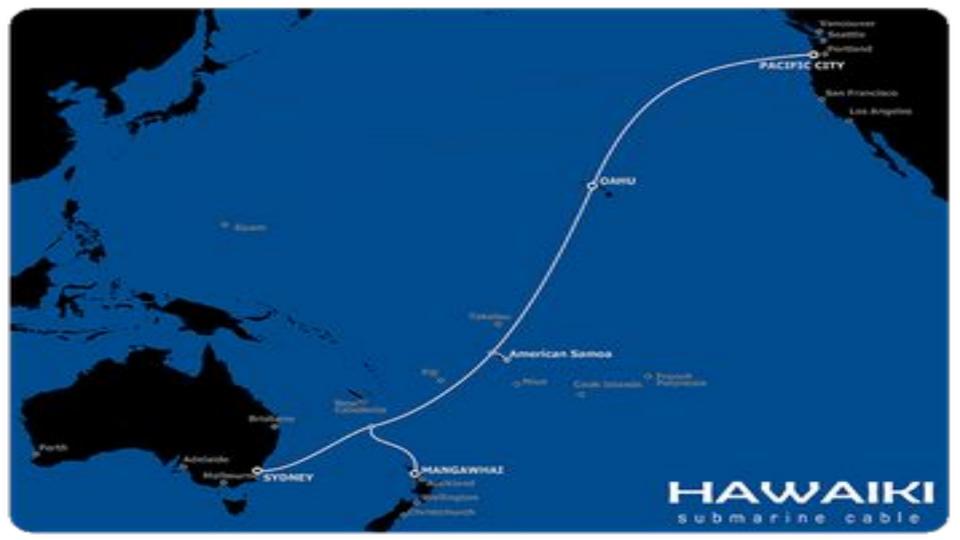

# ASTCA NETWORK

**Mobile Network:** CDMA-EVDO Rev. A(800Mhz), LTE-Advanced (On-going) Band 2, Band 12, Band 14 (FirstNet) AT&T

Internet Service: Hawaiki Cable, Tui-Samoa,O3b Network and ASH (American Samoa-Hawaii)